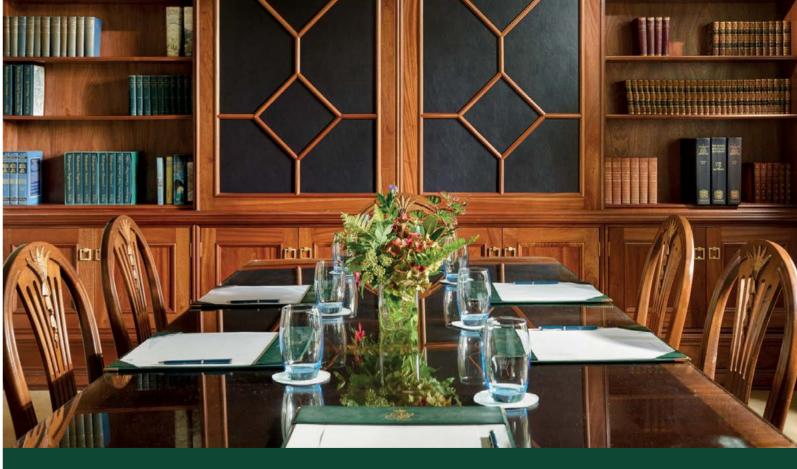

# The Library

## Features

- Natural day light
- WIFI
- Projector & Screen can be added to the room
- Fireplace
- Bookshelves
- Garden Views

## **Room Dimensions**

- 45.6m²
- Width: 6.6m
- Length: 7.6m
- Ceiling Height: 2.7m

## Capacity

- Boardroom 14
- U Shaped 12
- Theatre 35
- Dinner 14
- Reception 40

The Library