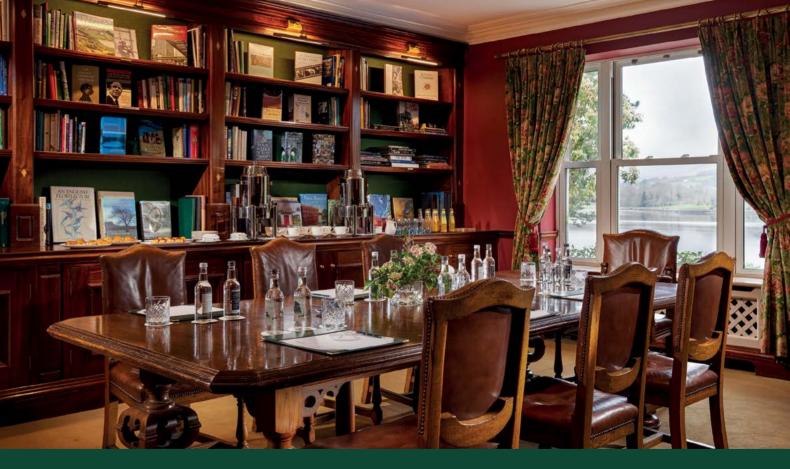

# The Library

## Features

- Natural day light
- WIFI
- Projector & Screen can be added to the room
- Fireplace
- Bookshelves
- Garden Views

## **Room Dimensions**

- 45.6m²
- Width: 6.6m
- Length: 7.6m
- Ceiling Height: 2.7m

## Capacity

- Boardroom 14
- U Shaped 12
- Theatre 35
- Dinner 14
- Reception 40

The Library