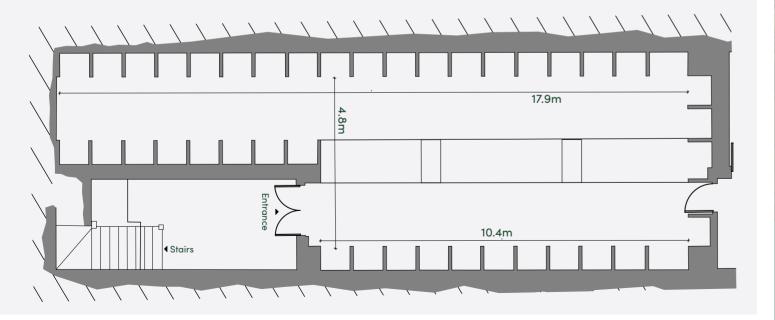

# The Wine Cellar

## Features

- Sonos WIFI Speaker
- Wine TastingsWhiskey TastingsGin Tastings

#### **Room Dimensions**

- 57m²
- Width: 4.8m
- Length: 17.9m
- Ceiling Height
- Minimum 2.35m
- Maximum 2.6m

## Capacity

- Dinner 12
- Reception 25

The Wine Cellar