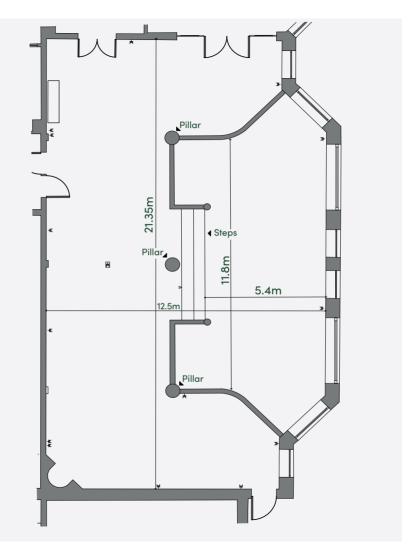

## The Falls Restaurant

#### **Features**

- Split level room
- Natural Day light
- Views to the waterfalls
- PA System available
- WIFI

## Room Dimensions

- 250m²
- Width: 12.5m
- Length: 21.35m
- Ceiling Height:
- 3.05m minimum
- 2.6m maximum

## Capacity

• Dinner - 180 (up to 210 guest using the adjoining Restaurant Lounge area)