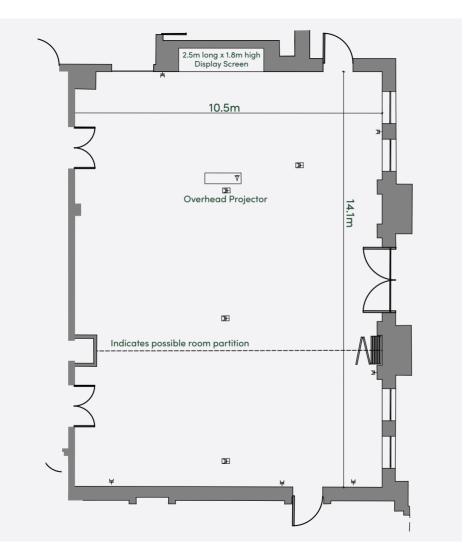

# William Petty Suite

#### Features

- 2.5m long x 1.8m high display screen
- Video Conferencing
- Clickshare to Screen Technology
- WIFI
- Bose Surround Sound System.
- Natural Day Light
- Suitable for a car launch
- Flexibility to have the room partitioned
- Blackout facilities
- Adjoining reception/break room
- Garden Views
- AC

#### Room Dimensions

- 146m²
- Width: 10.5m
- Length: 14.1m
- Ceiling Height: 3.35m

- Boardroom 50
- U Shaped 40
- Classroom 65
- Cabaret 80
- Theatre 120
- Dinner 80
- Reception 150