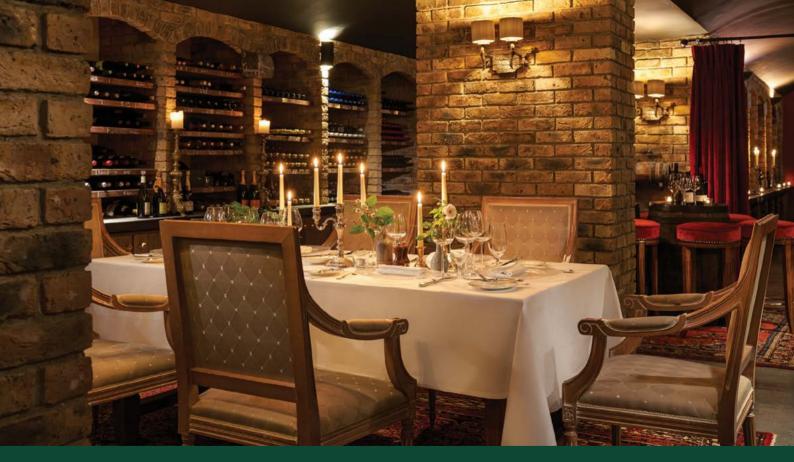

# The Wine Cellar

## Features

- Sonos WIFI Speaker
- Wine TastingsWhiskey TastingsGin Tastings

## Capacity

- Dinner 12
- Reception 25

The Wine Cellar