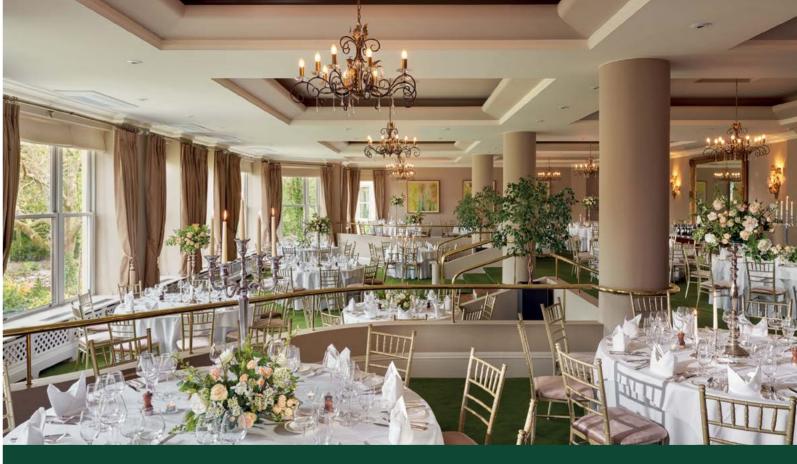

## The Falls Restaurant

#### **Features**

- Split level room
- Natural Day light
- Views to the waterfalls
- PA System available
- WIFI

## Room Dimensions

- 250m²
- Width: 12.5m
- Length: 21.35m
- Ceiling Height:
- 3.05m minimum
- 2.6m maximum

## Capacity

• Dinner - 180 (up to 210 guest using the adjoining Restaurant Lounge area)