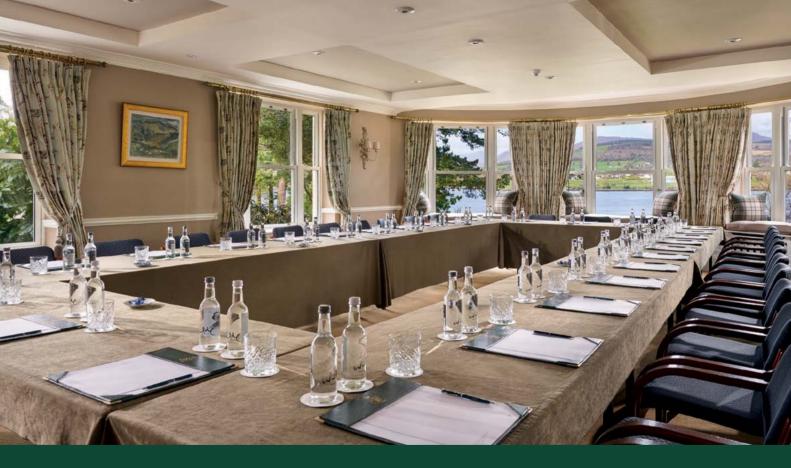

# William Petty Suite

#### Features

- 2.5m long x 1.8m high display screen
- Video Conferencing
- Clickshare to Screen Technology
- WIFI
- Bose Surround Sound System.
- Natural Day Light
- Suitable for a car launch
- Flexibility to have the room partitioned
- Blackout facilities
- Adjoining reception/break room
- Garden Views
- AC

#### Room Dimensions

- 146m²
- Width: 10.5m
- Length: 14.1m
- Ceiling Height: 3.35m

- Boardroom 50
- U Shaped 40
- Classroom 65
- Cabaret 80
- Theatre 120
- Dinner 80
- Reception 150