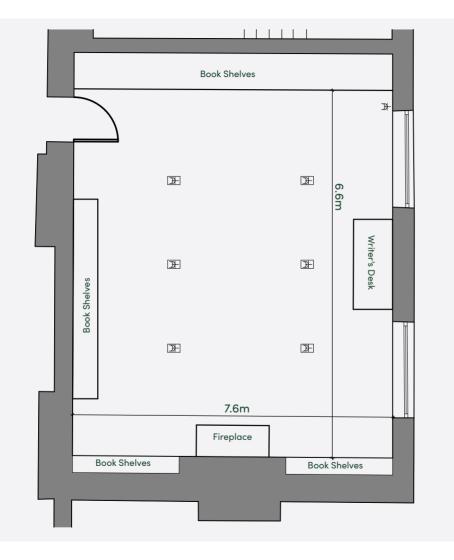

# The Library

## Features

- Natural day light
- WIFI
- Projector & Screen can be added to the room
- Fireplace
- Bookshelves
- Garden Views

## **Room Dimensions**

- 45.6m²
- Width: 6.6m
- Length: 7.6m
- Ceiling Height: 2.7m

## Capacity

- Boardroom 14
- U Shaped 12
- Theatre 35
- Dinner 14
- Reception 40

The Library