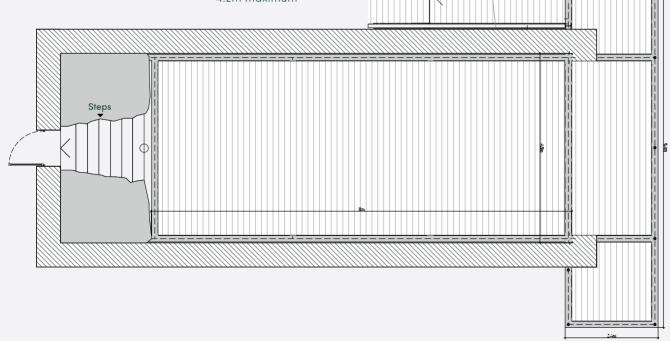

## The Boat House

#### Features

- Covered outdoor venue
- Views to Kenmare Bay
- Outdoor Deck area

## **Room Dimensions**

- 55m² Covered Area
- 23m² External Deck Area
- Width: 4.9m
- Length: 11m
- Deck: 9.4m X 2.4m
- Ceiling Height:
- 2.45m minimum
- 4.2m maximum

- Theatre 70
- Reception 95

For enquiries please contact