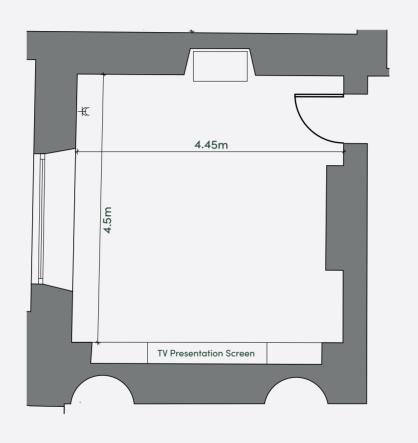

# The Study

## Features

- Natural Day Light
- Video Conferencing
- Clickshare to Screen Technology
- WIFI
- Garden Views

## **Room Dimensions**

- 19.6m²
- Width: 4.45m
- Length: 4.5m
- Ceiling Height: 2.6m

- Boardroom 6
- Dinner 6