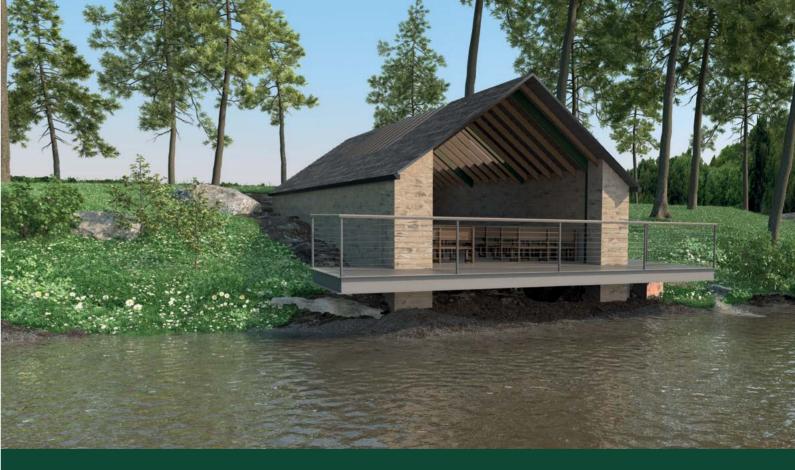

## The Boat House

#### Features

- Covered outdoor venue
- Views to Kenmare Bay
- Outdoor Deck area

## **Room Dimensions**

- 55m² Covered Area
- 23m² External Deck Area
- Width: 4.9m
- Length: 11m
- Deck: 9.4m X 2.4m
- Ceiling Height:
- 2.45m minimum
- 4.2m maximum

- Theatre 70
- Reception 95

For enquiries please contact