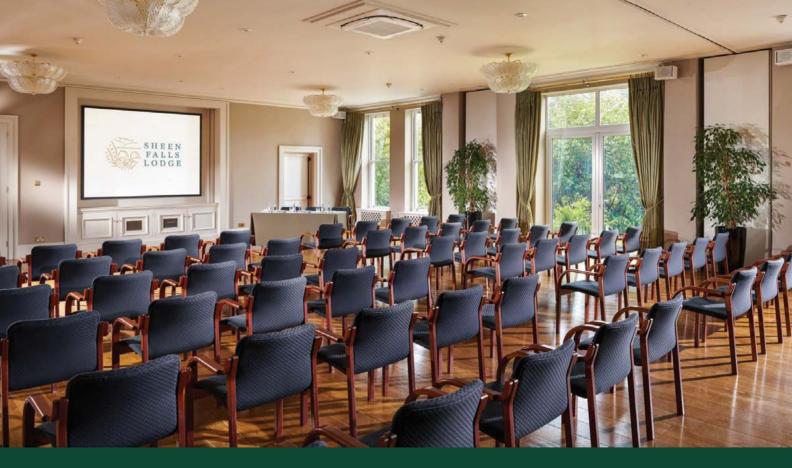

# William Petty Suite

#### Features

- 2.5m long x 1.8m high display screen
- Video Conferencing
- Clickshare to Screen Technology
- WIFI
- Bose Surround Sound System.
- Natural Day Light
- Suitable for a car launch
- Flexibility to have the room partitioned
- Blackout facilities
- Adjoining reception/break room
- Garden Views
- AC

#### Room Dimensions

- 146m²
- Width: 10.5m
- Length: 14.1m
- Ceiling Height: 3.35m

- Boardroom 50
- U Shaped 40
- Classroom 65
- Cabaret 80
- Theatre 120
- Dinner 80
- Reception 150