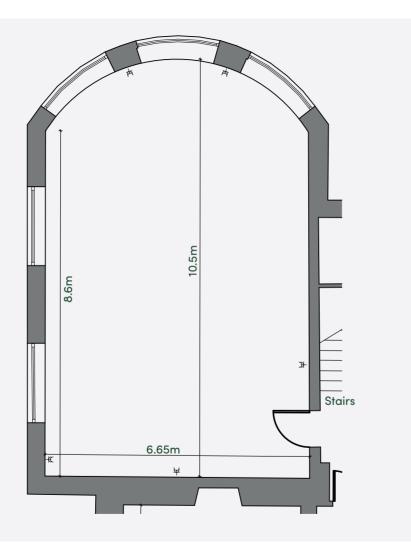

# **The Drawing Room**

## Features

- Bay Window
- Natural Day Light
- Projector & Screen can be added to the room
- WIFI
- Views to Kenmare Bay

## Room Dimensions

- 66m²
- Width: 6.65m
- Length: 10.5m
- Ceiling Height: 2.5m

- Boardroom 28
- U Shaped 26
- Classroom 56
- Cabaret 30
- Theatre 60
- Dinner 48
- Reception 60