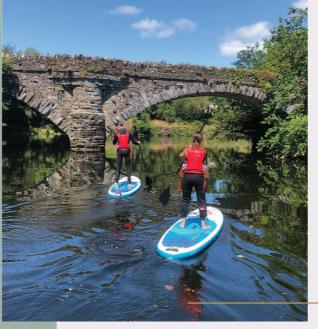

### KAYAKING

2.5 hours, includes travel time to and from location, induction and the kayak trip.

Exclusive Couples Day or Night Trip €470.00

Exclusive Night Trip (3-8 guests) €540.00

Group/Family Day Trip (3-8 guests) €490.00

#### **PADDLEBOARDING**

1.5 hours

1-2 guests €300.00 3-4 guests €400.00