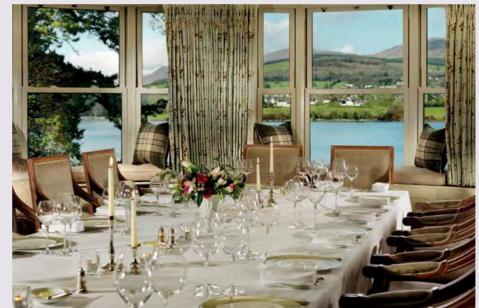

## Your Day Your Way

With charming rooms and stunning views, all our spaces are equally available to host your wedding ceremony, blessing or celebration.

#### William Petty Suite

With its own entrance leading from a stone archway into a private reception area the William Petty Suite is wonderfully situated for a wedding celebration. The discreet and luxurious décor benefits from the natural daylight flooding in through the large windows making it a bright, airy & comfortable setting for you and your guests to enjoy dinner and dancing afterwards.

#### **Drawing Room**

Everyone's favourite, The Drawing Room is superbly located, private and quiet yet close to the lounge and bar, elegant and understated with its bay windows and magnificent views over the Kenmare Bay.