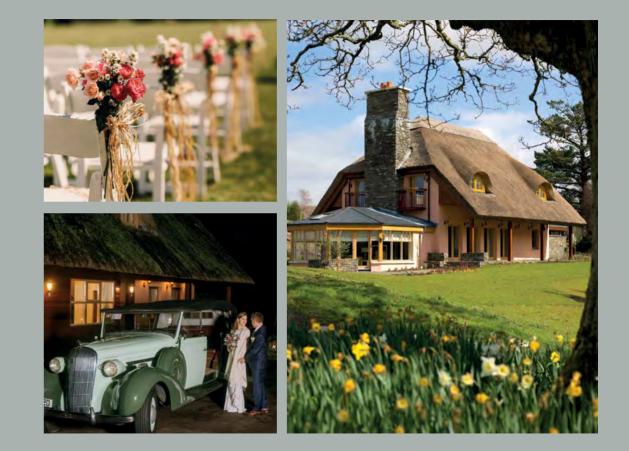

Wedding Ceremony in a choice of wonderful locations either outside on the grounds of the estate or in one of our beautiful indoor spaces.

Photos in our 1936 Vintage Buick

Pre Dinner Cocktails & Canapés in The Sheen Lounge or Terrace

One Hour Treatment in Easanna Wellness & Spa for the couple

Ceremony in Marianne's Cottage Our picturesque thatched detached cottage with magnificent views over Kenmare Bay.

Pre Dinner Cocktails & Canapés in Mariannes Cottage.

Transfer from the cottage to the hotel in our 1936 Vintage convertible Buick.

A romantic Candlelit Dinner for two in our Wine Cellar.

Wine specially chosen by our Sommelier to complement your meal.

Transfer back to your luxury cottage from the hotel.