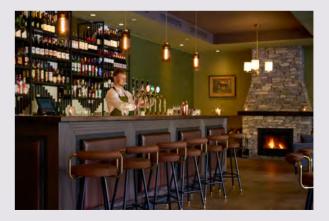

#### **Drawing Room**

Everyone's favourite, The Drawing Room is superbly located, private and quiet yet close to the lounge and bar, elegant and understated with its bay windows and magnificent views over the Kenmare Bay.

#### The Library

Cosy, warm and inviting with its book lined shelves, open fire and comfortable relaxing décor.