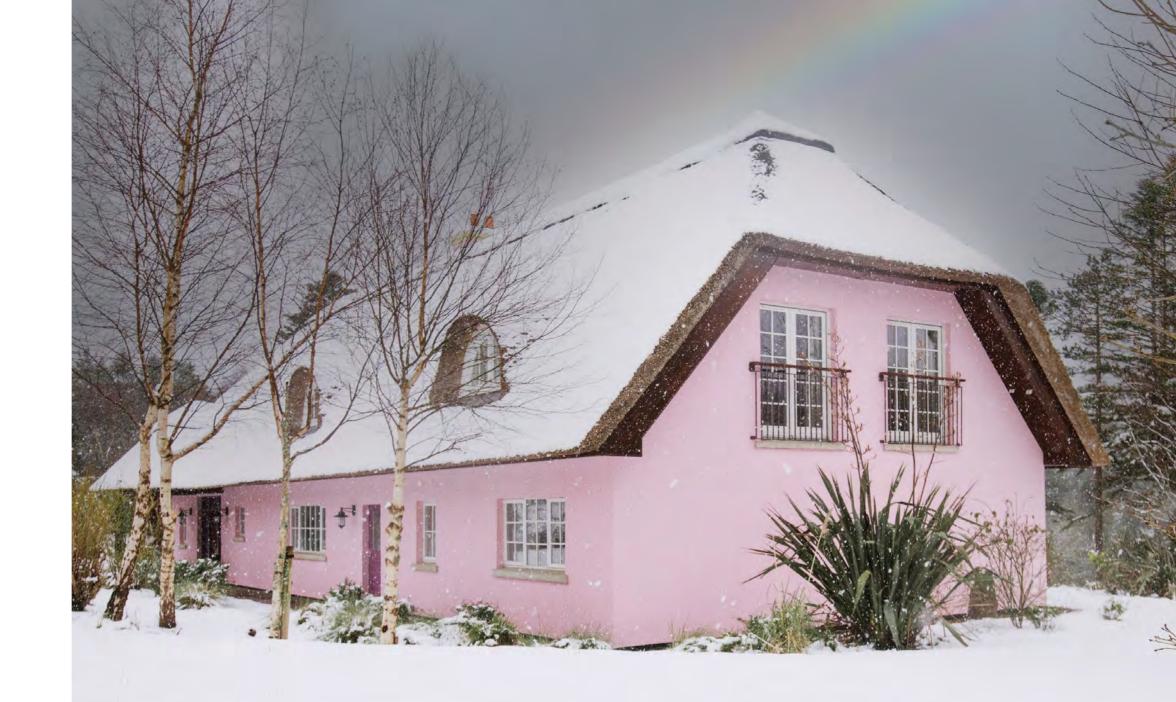

# **Christmas In the Cottages**

Sheen Falls Lodge have five luxury cottages available for your exclusive use over the Christmas period. These retreats are perfect for families who are seeking additional space, with all the added benefits of a fully equipped kitchen and total seclusion, yet only a short walk from the lodge. On arrival to your already decorated cottage, you will receive a welcome hamper.

# Lodge Retreat (27th - 30th December inclusive)

At Sheen Falls, we invite you to take a short break away from it all as you retreat to the tranquillity of the lodge, for an alternative way to unwind away from the usual festivities of the holiday season at home. Enjoy a morning lounging with an idyllic view of Kenmare Bay or the Falls and the serene landscape that surrounds us. Soak up the elegance and serenity of the Lodge or sit back with a good book in our library, home to an impressive collection of literature refreshed monthly by our Librarians. Enjoy a 3 night break with full Irish breakfast served each morning.