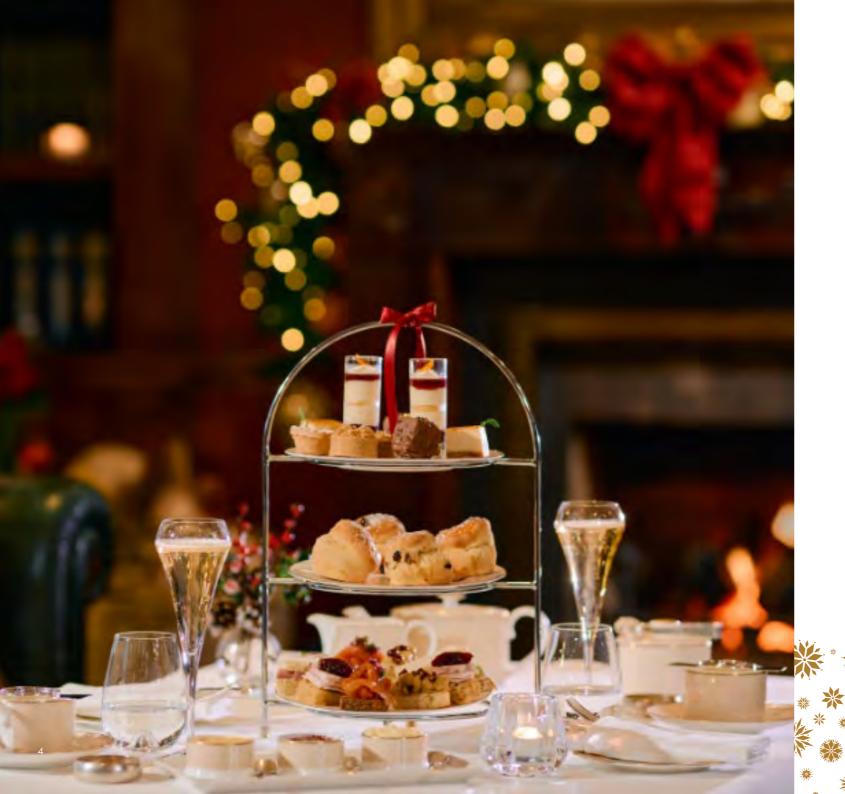

#### Luxurious. Relaxing. Beautiful.

A warm familiar welcome, with roaring log fires and a sense of tranquillity and occasion awaits you. Enjoy a welcome drink and our festive Afternoon Tea while you soak up the enchanting views of waterfalls. Watch the light fade over the snow-capped mountains and let us take care of you and your family in the tranquillity that is the essence of the festive season at Sheen Falls Lodge.

Our festive Afternoon Tea will be served shortly after arrival, a fantastical spread of freshly prepared delicate pastries, scones with cream and preserves, and exquisite cakes.

Dine at your leisure in The Stables Brasserie and Bar, giving you ample time to unwind and catch up with friends and family as you delight in the menu options and the soothing sounds of everyone's favourite pianist, Jim Kiely, playing Christmas Classics to get everyone in the Christmas spirit.