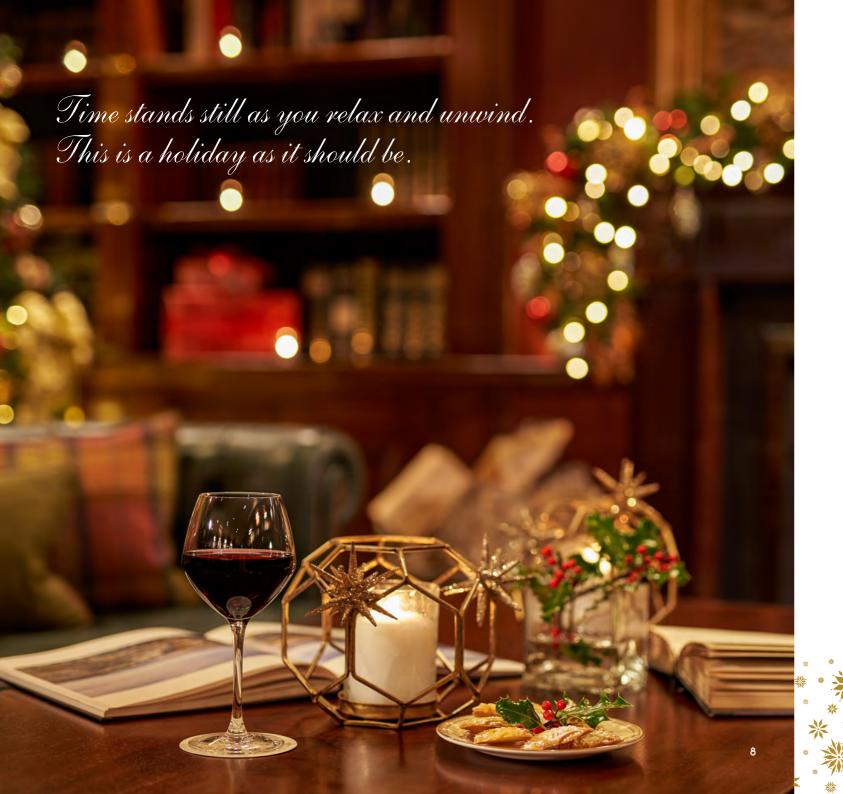

After dinner relax in the Sheen Bar or in The Stables Bar where you can renew old acquaintances or make new friends, or perhaps unwind in the library as you browse through our vast array of contemporary and classic literature in the glow of the warming log fire.

# Lodge Retreat (27th - 30th December inclusive)

At Sheen Falls, we invite you to take a short break away from it all as you retreat to the tranquillity of the lodge, for an alternative way to unwind away from the usual festivities of the holiday season at home. Enjoy a morning lounging with an idyllic view of Kenmare Bay or the Falls and the serene landscape that surrounds us. Soak up the elegance and serenity of the Lodge or sit back with a good book in our library, home to an impressive collection of literature refreshed monthly by our Librarians. Enjoy a 3 night break with full Irish breakfast served each morning.