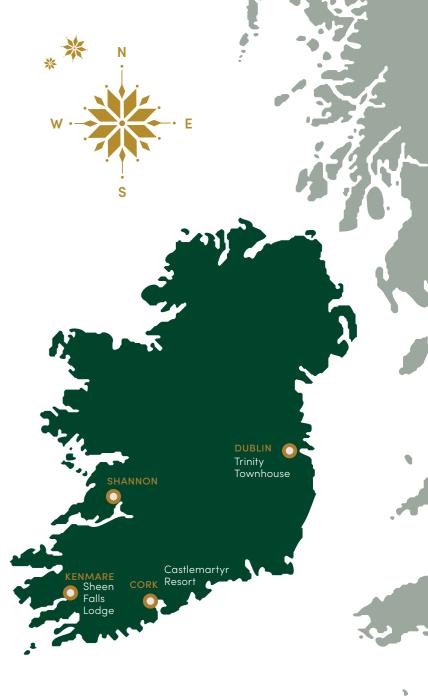

# **OUR LOCATION**

Sheen Falls Lodge is just ten minutes from Kenmare, 'the jewel on the Ring of Kerry', nestled on the seashore at the foot of the Cork and Kerry mountains. This colourful heritage town offers visitors an authentic flavour of Irish culture, with gourmet restaurants, artisan food producers, unique independent shops and food, music and arts festivals throughout the year.

We are at the edge of both the world famous Ring of Kerry and the lesser- known Ring of Beara, and close to Derrynane House and beach, Muckross House, Killarney National Park, Ross Castle and the Skellig Michael World Heritage Site. The Dingle Peninsula is about 1.5 hours away.

Sheen Falls Lodge is 204 km south west of Shannon International Airport, 111 km west of Cork International Airport and 56 km south of Kerry International Airport. For detailed directions from all airports, please visit our website or contact the hotel directly.