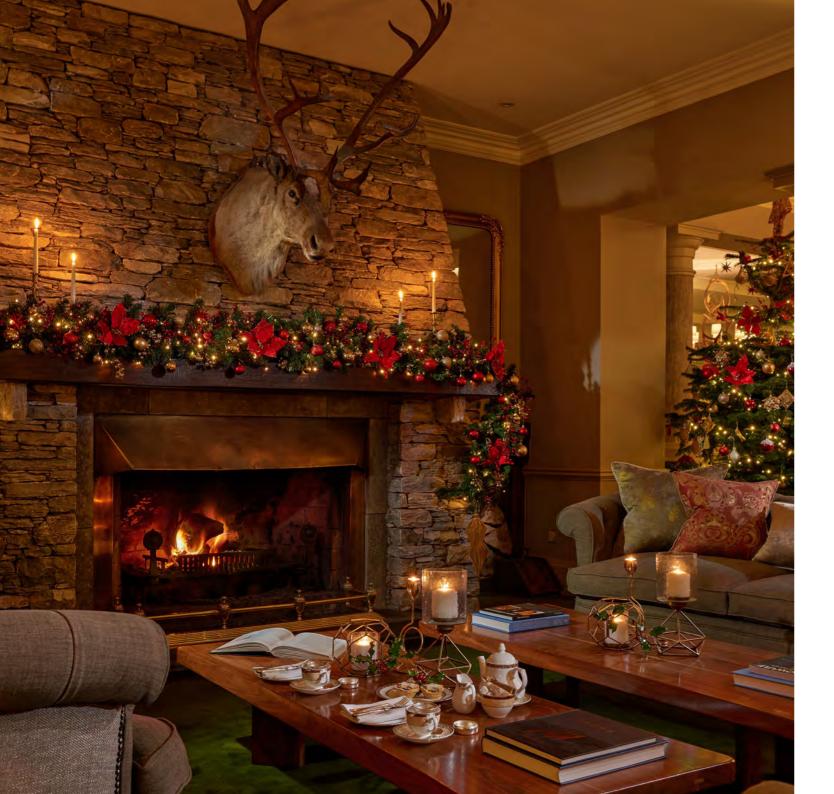

#### Luxurious. Relaxing. Beautiful.

A warm familiar welcome, with roaring log fires and a sense of tranquillity and occasion awaits you. Enjoy a welcome drink and our festive Afternoon Tea while you soak up the enchanting views of waterfalls. Watch the light fade over the snow-capped mountains and let us take care of you and your family in the tranquillity that is the essence of the festive season at Sheen Falls Lodge.

After dinner relax in the Sheen Bar or in The Stables Bar where you can renew old acquaintances or make new friends, or perhaps unwind in the library as you browse through our vast array of contemporary and classic literature in the glow of the warming log fire.