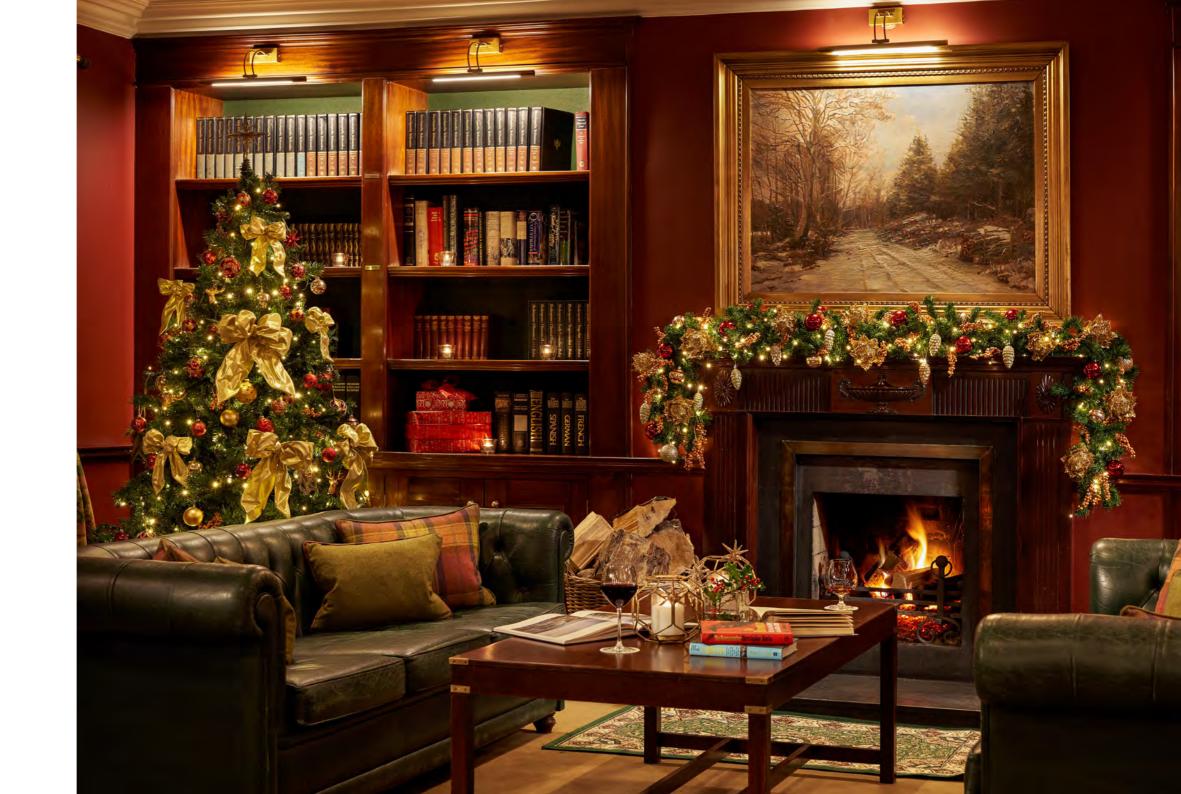

#### Luxurious. Relaxing. Beautiful.

A warm familiar welcome, with roaring log fires and a sense of tranquillity and occasion awaits you. Enjoy a welcome drink and our festive Afternoon Tea while you soak up the enchanting views of waterfalls. Watch the light fade over the snow-capped mountains and let us take care of you and your family in the tranquillity that is the essence of the festive season at Sheen Falls Lodge.

After dinner relax in the Sheen Bar or in The Stables Bar where you can renew old acquaintances or make new friends, or perhaps unwind in the library as you browse through our vast array of contemporary and classic literature in the glow of the warming log fire.